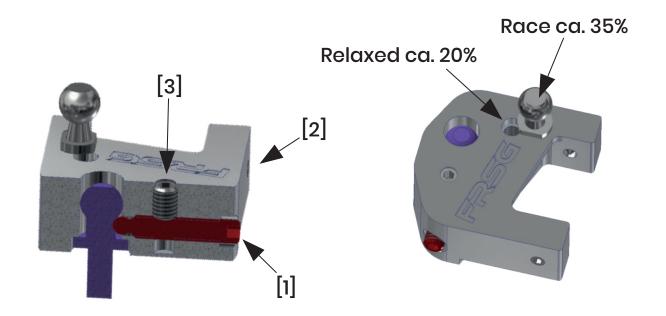

## FORESHIFT Installation Instructions

- Fiesta ST MK7. MK7.5
- Focus MK3 6-Gang

- 1. Screw the ball pivot into the desired shortening point
- 2. Remove the Intake Pipe
- 3. Remove Air Filter Box (unplug Mass Air Flow Meter)
- 4. Disconnect shift linkage from ball head
- 5. Put the Short Shifter over the original ball head
- 6. Tighten grub screw [1]
- 7. Tighten grub screw [2]
- 8. Gently screw on grub screw [3] (serves only to secure [1])
- 9. Clip the shift linkage into the new ball head
- 10. Reinstall Air Filter Box and Intake Pipe (Plug in the Air Flow Meter again!!!)