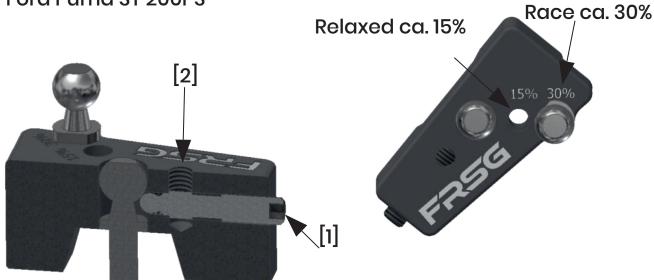

## **Installation Instructions**

- Fiesta ST MK8
- Focus MK4 1.5 150PS (B6+ Gearbox)
- Focus MK4 1.5 184PS (B6+ Gearbox)
- Ford Puma ST 200PS

- 1. Screw the ball stud tightly into the desired shortening point
- 2. Dismantle intake manifold
- 3. Remove upper part of air filter box (unplug sensor)
- 4. Detach shift linkage from ball pin
- 5. Put short shifter over original ball pin
- 6. Tighten grub screw [1] (Allen key 3)
- 7. Screw on grub screw [2] (only serves to secure grub screw [1])
- 8. Clip shift linkage into new ball pin.
- 9. Reinstall upper part of air filter box and intake pipe. (Re-insert sensor!!!)