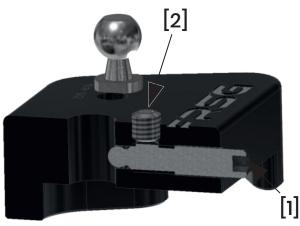

- Ford Focus ST vFL / FL Petrol Engine
- Ford Focus MK3 RS

- 1. Screw the ball pivot into the desired shortening point
- 2. Remove the Intake Pipe
- 3. Remove Air Filter Box (unplug Mass Air Flow Meter)
- 4. Disconnect shift linkage from ball head
- 5. Put the Short Shifter over the original ball head
- 6. Tighten grub screw [1]
- 7. Tighten grub screw [2]
- 8. Gently screw on grub screw [3] (serves only to secure [1])
- 9. Clip the shift linkage into the new ball head
- 10. Reinstall Air Filter Box and Intake Pipe (Plug in the Air Flow Meter again!!!)