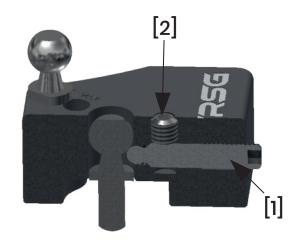

## Installation Instructions

- Ford Focus ST MK4
- Ford Focus ST MK4 Diesel

- 1. Screw the ball pivot into the desired shortening point
- 2. Remove the Intake Pipe
- 3. Remove Air Filter Box (unplug Mass Air Flow Meter)
- 4. Disconnect shift linkage from ball head
- 5. Put the Short Shifter over the original ball head
- 6. Tighten grub screw [1]
- 7. Tighten grub screw [2]
- 8. Gently screw on grub screw [3] (serves only to secure [1])
- 9. Clip the shift linkage into the new ball head
- 10. Reinstall Air Filter Box and Intake Pipe (Plug in the Air Flow Meter again!!!)