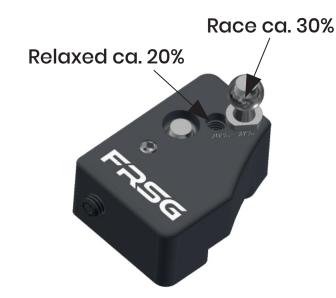

## Installation Instructions

- Ford Focus ST MK4
- Ford Focus ST MK4 Diesel

- 1. Screw the ball pivot into the desired shortening point
- 2. Remove the Intake Pipe
- 3. Remove Air Filter Box (unplug Mass Air Flow Meter)
- 4. Disconnect shift linkage from ball head
- 5. Put the Short Shifter over the original ball head
- 6. Tighten grub screw [1]
- 7. Tighten grub screw [2]
- 8. Gently screw on grub screw [3] (serves only to secure [1])
- 9. Clip the shift linkage into the new ball head
- 10. Reinstall Air Filter Box and Intake Pipe (Plug in the Air Flow Meter again!!!)