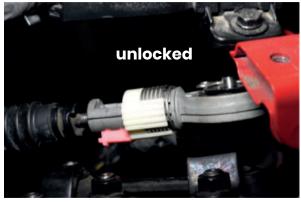

If the selector lever is not in the center position -> Follow setting instructions

22.1 Set gearbox to neutral position (neutral gear) 22.2 Unlock the pink clip on the shift cable

- 22.3 Hold the selector lever in the center position by a second person
- 22.4 Push the pink clip back in and check that the spring automatically locks the pulley again
- 22.5 Check whether the selector lever is now in the center position If not, then repeat the process until it fits
- 23. Recheck that the circuit is functioning correctly
- 24. Installation in reverse order