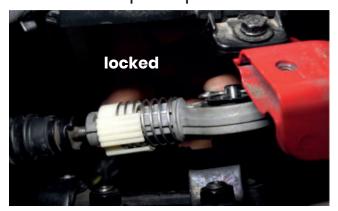

If the selector lever is not in the center position -> Follow setting instructions

22.1 Set gearbox to neutral position (neutral gear) 22.2 Unlock the pink clip on the shift cable

- 22.3 Hold the selector lever in the center position by a second person
- 22.4 Push the pink clip back in and check that the spring automatically locks the pulley again
- 22.5 Check whether the selector lever is now in the center position If not, then repeat the process until it fits
- 23. Recheck that the circuit is functioning correctly
- 24. Installation in reverse order