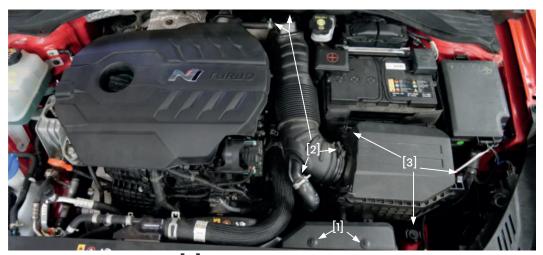

## - Hyundai 130N

(We recommend that the installation be carried out by qualified specialists!)

- 1. Unlock 2x clips [1] of the intake by pressing lightly
- 2. Remove hose clamps [2] on the air filter box and on the turbocharger inlet.
- 3. Remove 3x tubes from the air intake tube and it itself
- 4. Remove screws from air filter box [3]
- 5. Remove air filter box