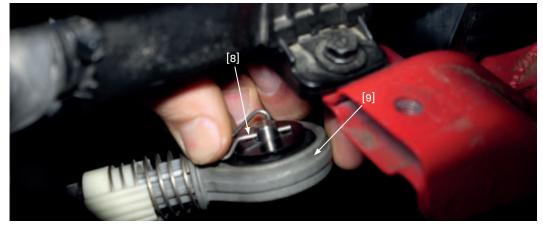

15. Remove locking clip [8] on right shift cable

16. Carefully unhook the shift cable [9] upwards

- 17. Fasten the bolts [11] supplied in the Foresight short shifter
- 18. Place Foresight short shifter and slide into position [>«]
- 19. Fasten locking screws [12.1], then [12.2]
- 20. Place the shift cable on the new bolt
- 21. Fasten shift cable with safety clip