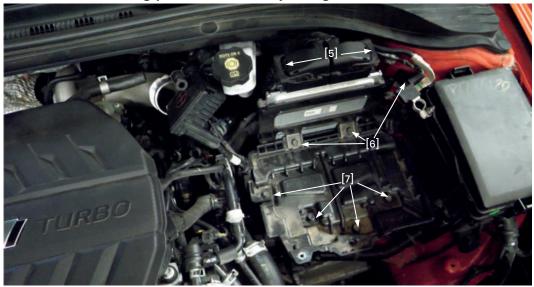

Page 2 of 3

- 11. Unlock and remove engine control module connector [5]
- 12. Loosen screws on the motor control unit [6]
- 13. Remove engine control module (note static charging!)
- 14. Remove mounting plate for battery +engine control module [7]