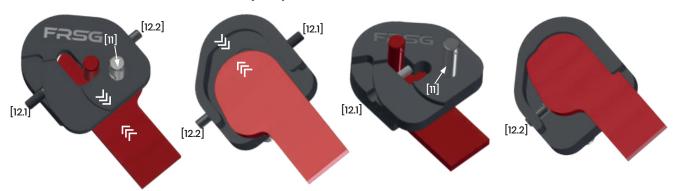

15. Remove locking clip [8] on right shift cable

16. Carefully unhook the shift cable [9] upwards

- 17. Fasten the bolts [11] supplied in the Foresight short shifter
- 18. Place Foresight short shifter and slide into position [>«]
- 19. Fasten locking screws [12.1], then [12.2]
- 20. Place the shift cable on the new bolt
- 21. Fasten shift cable with safety clip