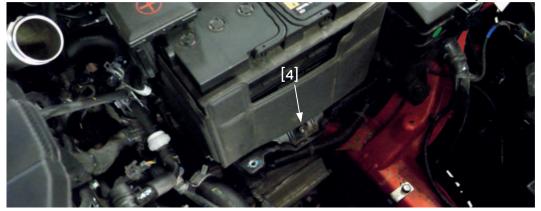

6. Remove the fastener [4] in the middle in front of the battery

- 7. Ensure that the key is outside the car
- 8. Remove the minus pole of the battery and place it on its side (secure it against accidental contact)
- 9. Remove battery plus pole
- 10. Remove battery