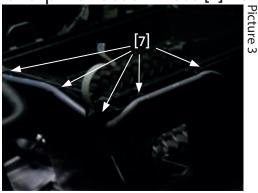

6. Loosen 2x clips from the intake [5] by levering them out slightly

7. Unscrew the screw (SW8) on valve [6] (Picture 1) from the air filter box and unclip the vacuum hose [7] from the brackets and from the valve