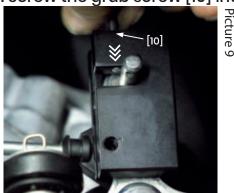

11. Assemble short shifter and shifting linkage correctly

12. Carefully slide short shifter onto shift cable mount

Page 3 of 3

13. Screw the grub screw [10] into the short shifter and tighten it

14. Insert Allen screw [11] and tighten it with 11 Nm