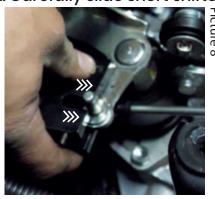

11. Assemble short shifter and shifting linkage correctly

12. Carefully slide short shifter onto shift cable mount

Page 3 of 3

13. Screw the grub screw [10] into the short shifter and tighten it

14. Insert Allen screw [11] and tighten it with 11 Nm

15. Check that the short shifter is fixed firmly in place16. Check again that the gearshift is functioning correctly

17. Installation in reverse order

If you have problems with the installation or need further information, you can watch our installation tutorial on YouTube.