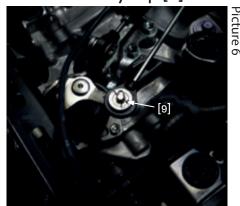

Page 2 of 3

- 8. Unclip the air filter box by pulling it upwards9. Unclip the last holder [8] from the air filter box and remove it

10. Remove safety clip [9] from shift linkage (Caution: risk of loss!)