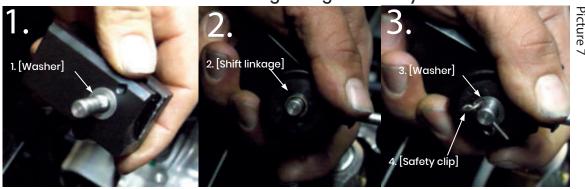

11. Assemble short shifter and shifting linkage correctly

12. Carefully slide short shifter onto shift cable mount

Page 3 of 3

13. Screw the grub screw [10] into the short shifter and tighten it

14. Insert Allen screw [11] and tighten it with 11 Nm