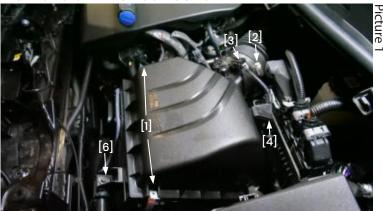

## - Toyota Yaris GR

(We recommend that the installation be carried out by qualified specialists!)

- 1. Unlock 2x clamps [1] of the air filter box by pulling lightly
- 2. Loosen hose clamp (SW10) [2] on air filter box
- 3. Unplug mass air flow sensor [3]
- 4. Remove mass air flow sensor [4] from air filter box cover
- 5. Remove air filter box cover

6. Loosen 2x clips from the intake [5] by levering them out slightly

7. Unscrew the screw (SW8) on valve [6] (Picture 1) from the air filter box and unclip the vacuum hose [7] from the brackets and from the valve