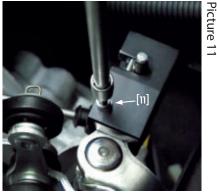

11. Assemble short shifter and shifting linkage correctly

12. Carefully slide short shifter onto shift cable mount

Page 3 of 3

13. Screw the grub screw [10] into the short shifter and tighten it

14. Insert Allen screw [11] and tighten it with 11 Nm