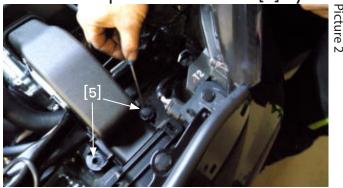

6. Loosen 2x clips from the intake [5] by levering them out slightly

7. Unscrew the screw (SW8) on valve [6] (Picture 1) from the air filter box and unclip the vacuum hose [7] from the brackets and from the valve