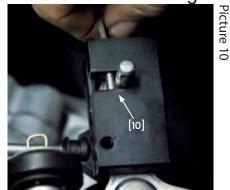

11. Assemble short shifter and shifting linkage correctly

12. Carefully slide short shifter onto shift cable mount

Page 3 of 3

13. Screw the grub screw [10] into the short shifter and tighten it

14. Insert Allen screw [11] and tighten it with 11 Nm