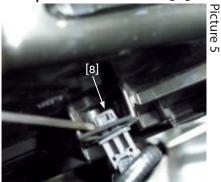

Page 2 of 3

- 8. Unclip the air filter box by pulling it upwards9. Unclip the last holder [8] from the air filter box and remove it

10. Remove safety clip [9] from shift linkage (Caution: risk of loss!)