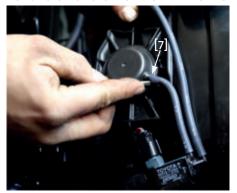

6. Loosen 2x clips from the intake [5] by levering them out slightly

7. Unscrew the screw (SW8) on valve [6] (Picture 1) from the air filter box and unclip the vacuum hose [7] from the brackets and from the valve