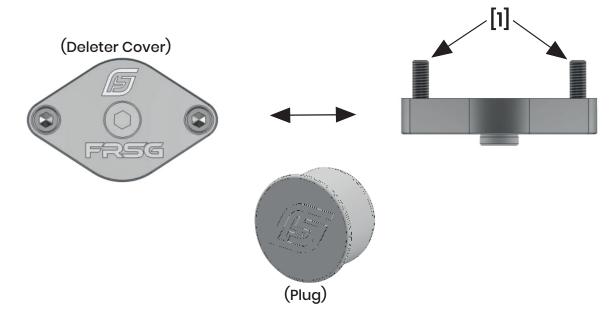

## Installation Instructions

- Ford Focus ST MK3 vFL

- 1. Carefully remove engine cover
- 2. Loosen hose clamp (Wrench Size 7) on air filter box
- 3. Disconnect plug on air filter box
- 4. Loosen suction hose completely
- 5. Carefully unclip the air filter box
- 6. Unscrew soundsymposer on intake manifold (Wrench Size 8)
- 7. Screw on the deleter cover with the 2 screws [1] supplied.
- 8. Stake out the hose of the symposer and everything that is connected with it (also the box to the left of the battery box (Wrench Size 7), as well as the plug that is in it)
- 9. Follow hose to approx. the center, below the windshield wiper and pull from the pull connection
- 10. Insert enclosed plug