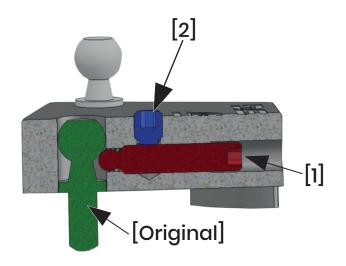

## FORESHIFT Installation Instructions

- Ford Focus ST MK3 Diesel

- 1. Remove the Intake Pipe
- 2. Remove Air Filter Box (unplug Mass Air Flow Meter)
- 3. Disconnect shift linkage from ball head
- 4. Put the Short Shifter over the original ball head
- 5. Tighten grub screw firmly [1]
- 6. Tighten grub screw slightly [2]
- 7. Gently screw on grub screw [3] (serves only to secure [1])
- 8. Clip the shift linkage into the new ball head
- 9. Reinstall Air Filter Box and Intake Pipe (Plug in the Air Flow Meter again!!!)