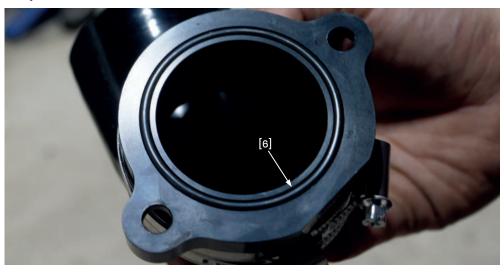

7. Remove bolt [5] at turbocharger housing (multi-tooth nut E8)

8. Remove original turbo inlet

9. Tighten the Foresight Turbo Inlet with the supplied screws [7] (Allen 6). (Pay attention to enclosed seal [6]!)