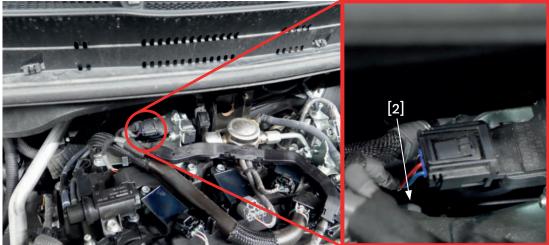

4. Loosen screw [2] (SW10) on the intake pipe in the engine compartment (Caution: Danger of loss!)

5. Loosen hose clamp (SW10) from intake manifold [3]

Seite 2 von 3

6. Loosen 1x screw and 1x nut [4] (SW12) on turbocharger housing