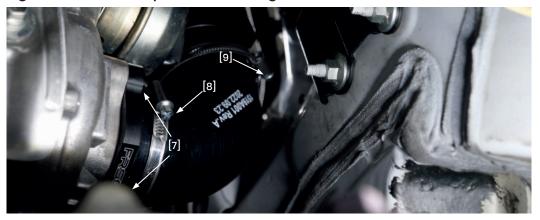

7. Remove bolt [5] at turbocharger housing (multi-tooth nut E8)

8. Remove original turbo inlet

9. Tighten the Foresight Turbo Inlet with the supplied screws [7] (Allen 6). (Pay attention to enclosed seal [6]!)

10. Slide on Foresight guide hose with enclosed hose clamps
11. Tighten hose clamp [8] (SW7) on guide hose

Seite 3 von 3

12. Tighten hose clamp [10] (SW7) on guide hose in engine compartment

13. Tighten screw [2] (SW10) on intake manifold in engine compartment 14. Tighten coolant reservoir (SW10) [11]