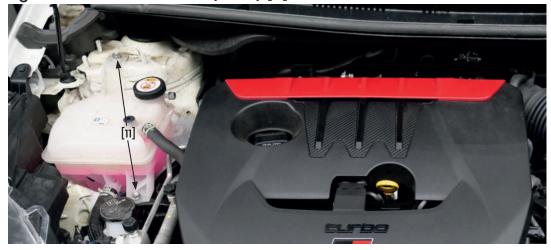

## - Toyota GR Yaris

(We recommend that the installation be carried out by qualified specialists!)

- 1. Remove engine cover
- 2. Loosen coolant reservoir (SW10) [1]
- 3. Fold coolant reservoir to the side