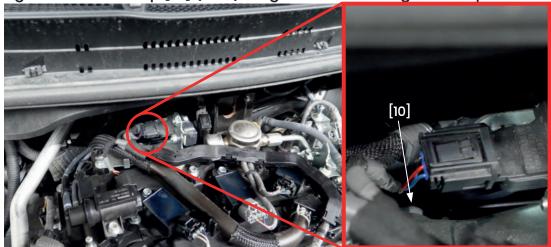

10. Slide on Foresight guide hose with enclosed hose clamps
11. Tighten hose clamp [8] (SW7) on guide hose

Seite 3 von 3

12. Tighten hose clamp [10] (SW7) on guide hose in engine compartment

13. Tighten screw [2] (SW10) on intake manifold in engine compartment 14. Tighten coolant reservoir (SW10) [11]