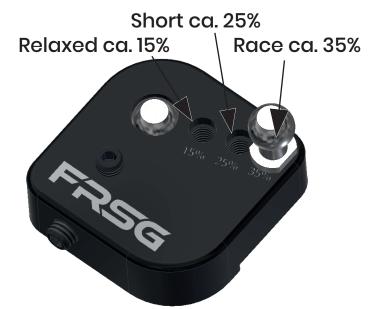

## Installation Instructions

- Ford Fiesta ST-Line MK8
- Ford Focus MK4 1.0

- 1. Screw the ball pivot into the desired shortening point
- 2. Remove the Intake Pipe
- 3. Remove Air Filter Box (unplug Mass Air Flow Meter)
- 4. Disconnect shift linkage from ball head
- 5. Put the Short Shifter over the original ball head
- 6. Tighten grub screw [1]
- 7. Tighten grub screw [2] (serves only to secure [1])
- 8. Gently screw on grub screw [3]
- 9. Clip the shift linkage into the new ball head
- 10. Reinstall Air Filter Box and Intake Pipe (Plug in the Air Flow Meter again!!!)