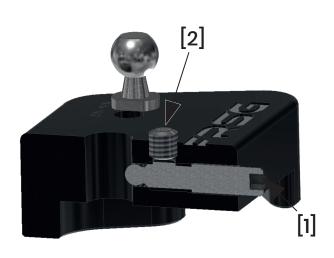

## Installation Instructions

- Ford Fiesta ST-Line MK8
- Ford Focus MK4 1.0

- 1. Screw the ball pivot into the desired shortening point
- 2. Remove the Intake Pipe
- 3. Remove Air Filter Box (unplug Mass Air Flow Meter)
- 4. Disconnect shift linkage from ball head
- 5. Put the Short Shifter over the original ball head
- 6. Tighten grub screw [1]
- 7. Tighten grub screw [2] (serves only to secure [1])
- 8. Gently screw on grub screw [3]
- 9. Clip the shift linkage into the new ball head
- 10. Reinstall Air Filter Box and Intake Pipe (Plug in the Air Flow Meter again!!!)