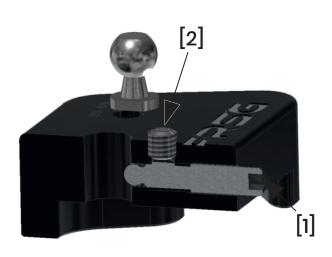

## Installation Instructions

- Ford Fiesta ST-Line MK8
- Ford Focus MK4 1.0

- 1. Screw the ball pivot into the desired shortening point
- 2. Remove the Intake Pipe
- 3. Remove Air Filter Box (unplug Mass Air Flow Meter)
- 4. Disconnect shift linkage from ball head
- 5. Put the Short Shifter over the original ball head
- 6. Tighten grub screw [1]
- 7. Tighten grub screw [2]
- 8. Gently screw on grub screw [3] (serves only to secure [1])
- 9. Clip the shift linkage into the new ball head
- 10. Reinstall Air Filter Box and Intake Pipe (Plug in the Air Flow Meter again!!!)