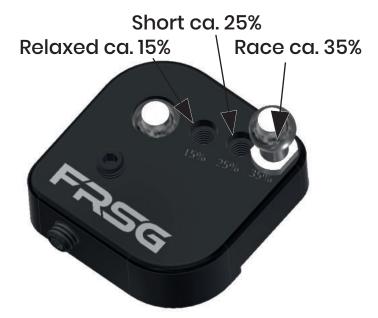

## Installation Instructions

- Ford Fiesta ST-Line MK8
- Ford Focus MK4 1.0

- 1. Screw the ball pivot into the desired shortening point
- 2. Remove the Intake Pipe
- 3. Remove Air Filter Box (unplug Mass Air Flow Meter)
- 4. Disconnect shift linkage from ball head
- 5. Put the Short Shifter over the original ball head
- 6. Tighten grub screw [1]
- 7. Tighten grub screw [2]
- 8. Gently screw on grub screw [3] (serves only to secure [1])
- 9. Clip the shift linkage into the new ball head
- 10. Reinstall Air Filter Box and Intake Pipe (Plug in the Air Flow Meter again!!!)