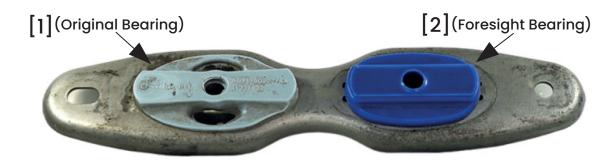

## **Installation Instructions**

- Ford Focus ST MK3 2.0 vFL BJ 2012-2015
- Ford Focus ST MK3 2.0 FL BJ 2015-2019
- Ford Focus RS 2.3 AWD
- Ford Focus ST MK3 Diesel
- Ford Focus ST MK4

- 1. Remove original downpipe holder
- 2. Remove original bearings by cutting them out [1]
- 3. Insert Foresight bearing with the narrower side on the outside [2] (We recommend spraying the bearing recesses with WD-40 or similar)
- 4. Installing the downpipe holder